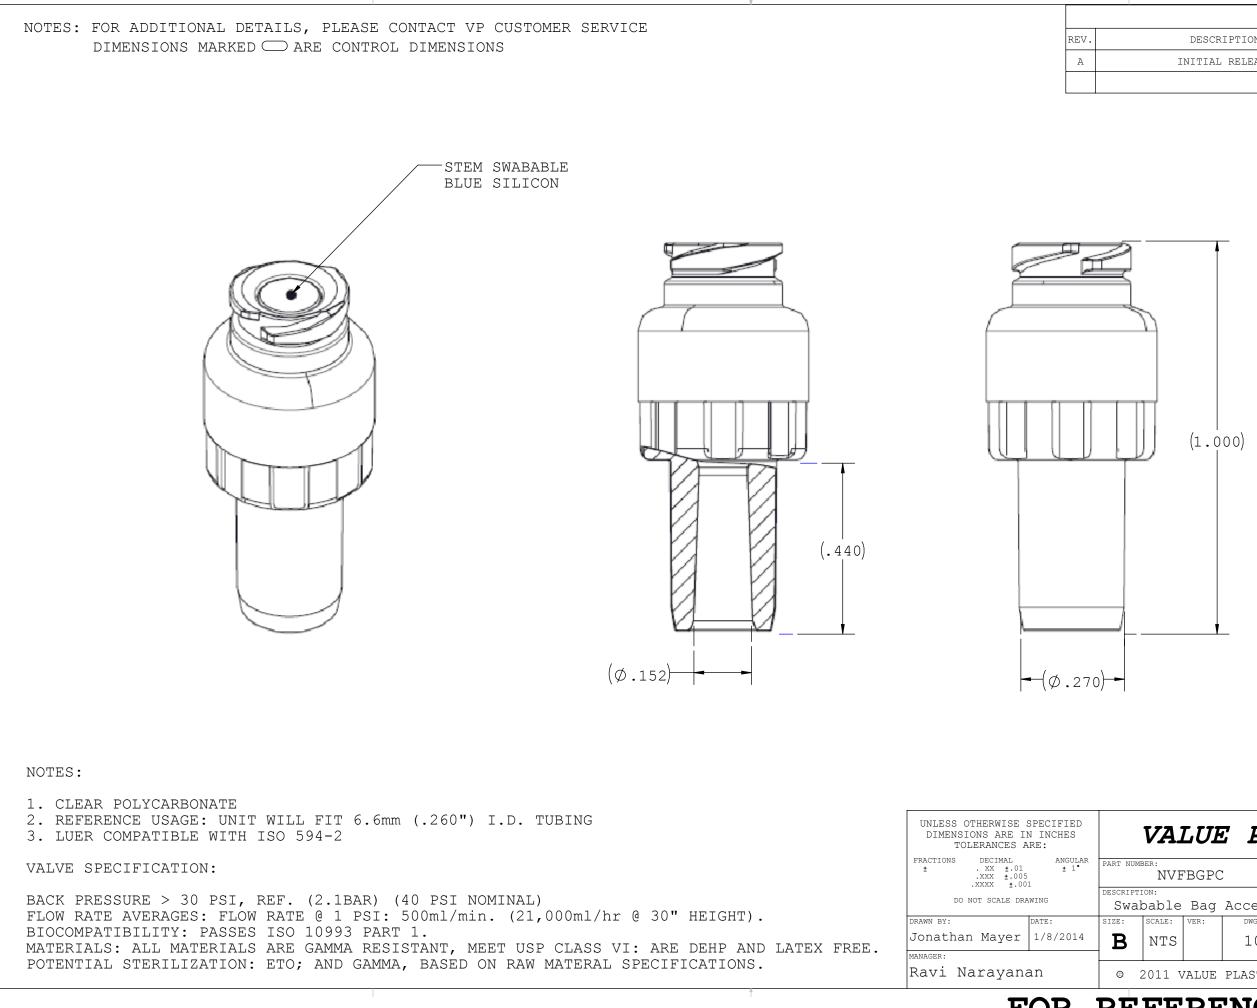

| REVISIONS       |          |          |  |  |  |  |
|-----------------|----------|----------|--|--|--|--|
| DESCRIPTION     | DATE     | APPROVED |  |  |  |  |
| INITIAL RELEASE | 01-08-14 | S.N.R    |  |  |  |  |
|                 |          |          |  |  |  |  |
|                 |          |          |  |  |  |  |

## VALUE PLASTICS, INC

| 01.12                                    | NVFBGPC |      |          |      |      |  |        |  |    |   |     |
|------------------------------------------|---------|------|----------|------|------|--|--------|--|----|---|-----|
| PTION:                                   |         |      |          |      |      |  |        |  |    |   |     |
| abable Bag Access Port, Clear Polycarbon |         |      |          |      | nate |  |        |  |    |   |     |
|                                          | SCALE:  | VER: | DWG. NO. |      |      |  |        |  |    |   | REV |
|                                          | NTS     |      | 1027     | 673  |      |  |        |  |    |   | A   |
| 2                                        | 2011 V  | ALUE | PLASTIC  | S, I | NC   |  | SHEET: |  | OF | 1 |     |
|                                          |         |      |          |      |      |  |        |  |    |   |     |

## FOR REFERENCE ONLY